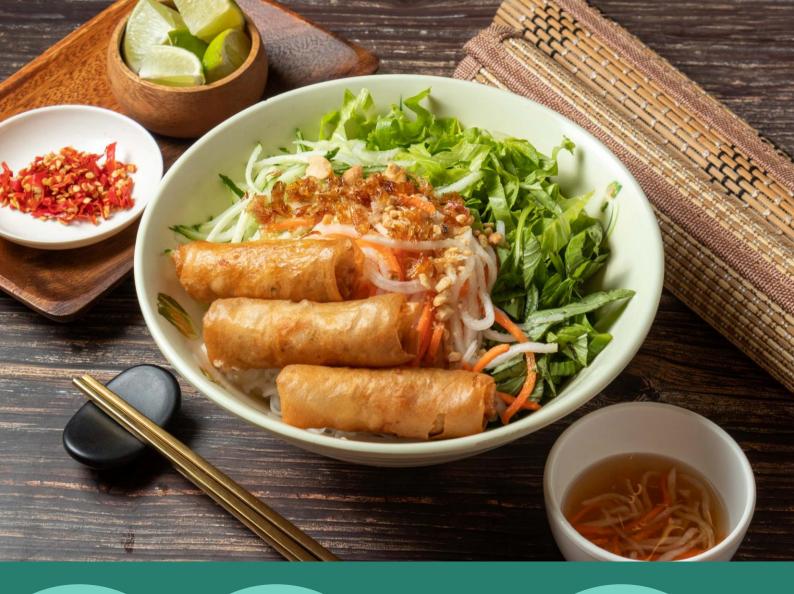

# **Plant-based spring rolls**

With Vertis™ plant-protein Looks and tastes like the original.

Who could resist these plant-based spring rolls with their extra protein and crunchy texture?

They offer a sustainable choice for those who love the taste of spring rolls while caring for the planet. This delicious plant-based version is a consumer favorite, perfect for both traditional and modern culinary settings. They can be enjoyed as a snack or full meal and are best paired with a dipping sauces like peanut, hoisin, or sweet chili sauce.

## **Plant-based spring rolls**

What's the secret? The secret to our delicious plant-based spring rolls is our Vertis<sup>™</sup> textured pea canola protein, which delivers the satisfying, crunchy texture of minced meat. This is complemented by a range of beef flavors that add depth, complexity, and a well-rounded meaty note. Finally, it's combined with a plum miso teriyaki marinade. The best part? Our plant-based spring roll filling is not only delicious but also nutritious. Packed with protein and fiber, it's a healthy choice for you and your family.