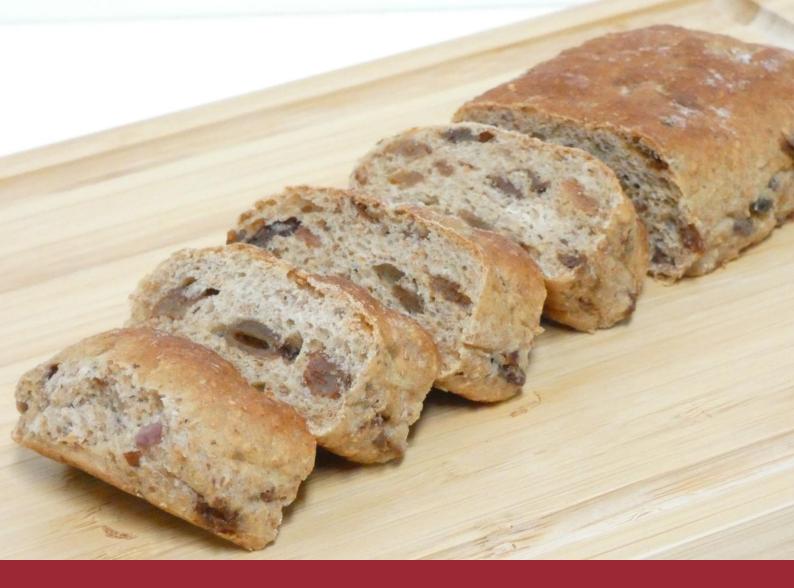

# WheatPro Snack Roll

With Panamore® Xtense and Plant Protein Vertis™ CanolaPRO®

A tasty, nutritious blend of whole wheat, cranberries, raisins and cinnamon. High in protein and fiber, it's the perfect fuel for breakfast, post-workout, or a midday boost—an ideal alternative to sugary snacks!

#### Ingredients demo product:

Whole wheat flour, water, raisins, faba protein, yeast, cranberries, rapeseed protein isolate, gluten, salt, ascorbic acid, cinnamon, flavor, enzymes.

he information contained herein is to the best of our knowledge reliable. However, nothing herein is to be construed as a warranty. Users should make their own tests to determine the applicability of such information and its suitability for their own particular urpose. For the commercial use of this product including the labeling and description of any food into which it is incorporated, it shall remain the responsibility of the food manufacturer to identify and comply with all relevant legal requirements (including generally ccepted practices, claims, guidelines and standards) as based on the data supplied herein or any supplementary information provided on request. Since the user's product formulations, specific use applications and conditions of use are beyond our control, we ake no warranty or representation regarding the results which may be obtained by the user.