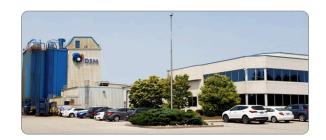

# 👍 Ayr, Ontario, Canada

395 Waydom Drive, Ayr, Ontario NOB1E0

- Plant located in industrial zone; expansion possible on owned land
- · Plant internal space congested; off-site warehousing utilized
- Office space includes: Nutritional Services and Customer Care Teams

Deployed capacity of 11.8 kT/year running 5 days / 20 hrs

|                   | Ames, Iowa                                                   | Ayr, Ontario, Canada                                    | Fort Worth, Texas                                          | Pendergrass, Georgia                                  |
|-------------------|--------------------------------------------------------------|---------------------------------------------------------|------------------------------------------------------------|-------------------------------------------------------|
| People            | ~35                                                          | ~17                                                     | ~20                                                        | ~34                                                   |
| Warehouse space   | 30,000 sq. ft                                                | 20,000 sq. ft                                           | 30,865 sq. ft                                              | 32,000 sq. ft                                         |
| Product portfolio | Vitamins & Mineral<br>Premix, Vitamin<br>Concentrations; Pet | Vitamins & Mineral<br>Premix, Vitamin<br>Concentrations | Dry Vitamin & Mineral Premix;<br>Pet; DLCs (liquid blends) | Vitamins & Mineral Premix;<br>Vitamin Co Concentrates |