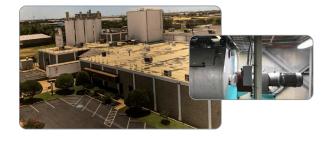

#### Fort Worth, Texas

5101 Rondo Drive, Fort Worth, TX 76106

- · Plant located in industrial zone; expansion possible on owned land
- Plant internal space congested; off-site warehousing utilized
- Cold room storage

Deployed capacity of 5.0 kT/year running 5 days / 8 hrs